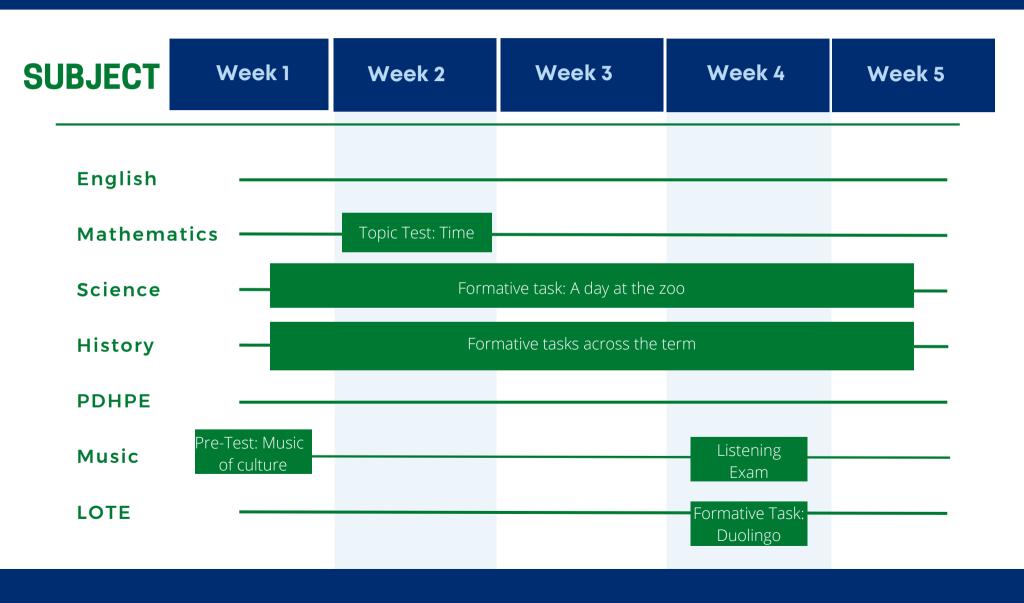

Term 1 2022

| SUBJECT  | Week 1 | Week 2                              | Week 3                        | Week 4 | Week 5 |  |  |  |
|----------|--------|-------------------------------------|-------------------------------|--------|--------|--|--|--|
| English  |        |                                     |                               |        |        |  |  |  |
| Mathemat | tics — | Form                                | ative tasks across the te     | erm    |        |  |  |  |
| Science  | _      | Formative task: I can see a rainbow |                               |        |        |  |  |  |
| History  | _      | Formative tasks across the term     |                               |        |        |  |  |  |
| PDHPE    |        |                                     |                               |        |        |  |  |  |
| Music    |        |                                     | Pre-Test: Australian<br>Music |        |        |  |  |  |
| LOTE     |        |                                     |                               |        |        |  |  |  |
|          |        |                                     |                               |        |        |  |  |  |