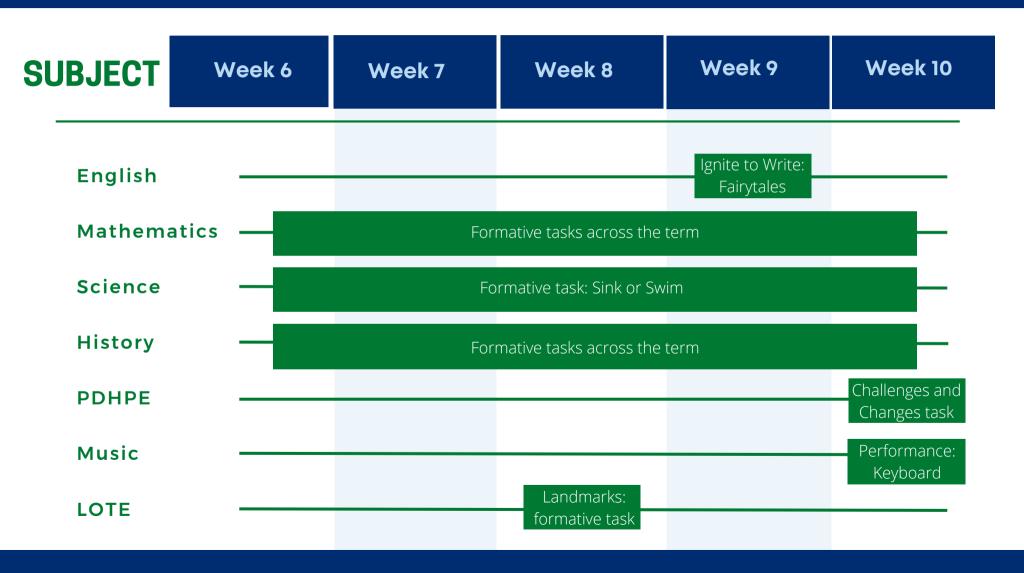

Term 1 2022

Term 2 2022

Term 2 2022

Term 3 2022

Term 3 2022

Term 4 2022

Term 4 2022

| SUBJECT  | Week 6 | Week 7                          | Week 8    | Week 9 | Week 10                     |
|----------|--------|---------------------------------|-----------|--------|-----------------------------|
| English  |        |                                 | Portfolio |        |                             |
| Mathemat | ics —  | Topic Test - Length<br>and Area |           |        | Topic Test -<br>Probability |
| Science  |        |                                 |           |        |                             |
| History  |        |                                 |           |        |                             |
| PDHPE    |        |                                 |           |        |                             |
| Music    |        |                                 |           |        | Post-test: Film Music       |
| LOTE     |        |                                 |           |        |                             |
|          |        |                                 |           |        |                             |