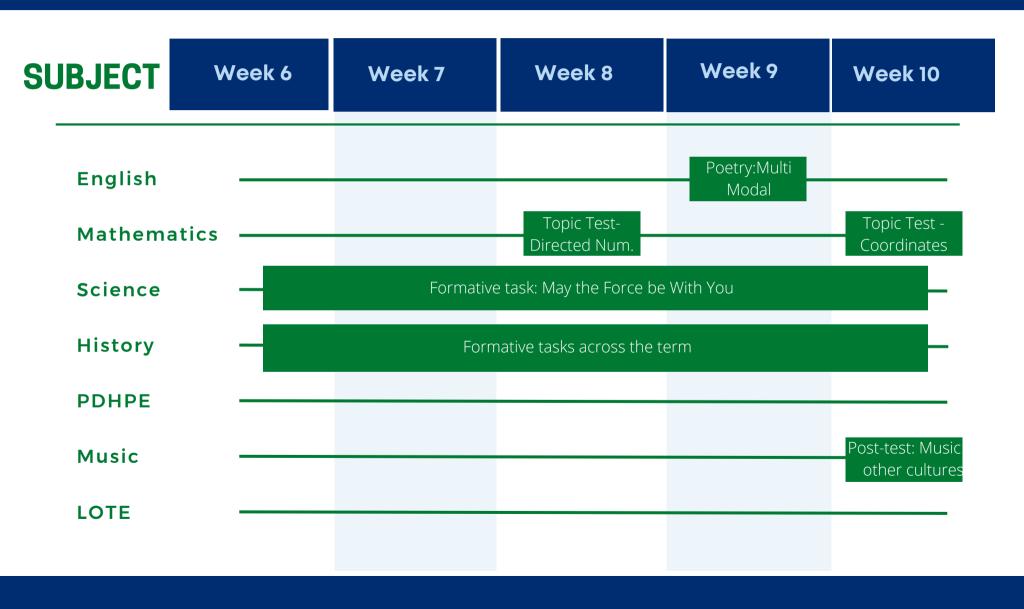

Term 1 2022

Term 2 2022

Term 2 2022

Term 3 2022

Term 3 2022

Term 4 2022

Term 4 2022

| SUBJECT  | Week 6 | Week 7                          | Week 8    | Week 9 | Week 10                     |
|----------|--------|---------------------------------|-----------|--------|-----------------------------|
| English  |        |                                 | Portfolio |        |                             |
| Mathemat | ics —  | Topic Test - Length<br>and Area |           |        | Topic Test -<br>Probability |
| Science  |        |                                 |           |        |                             |
| History  |        |                                 |           |        |                             |
| PDHPE    |        |                                 |           |        |                             |
| Music    |        |                                 |           |        | Post-test: Film Music       |
| LOTE     |        |                                 |           |        |                             |
|          |        |                                 |           |        |                             |