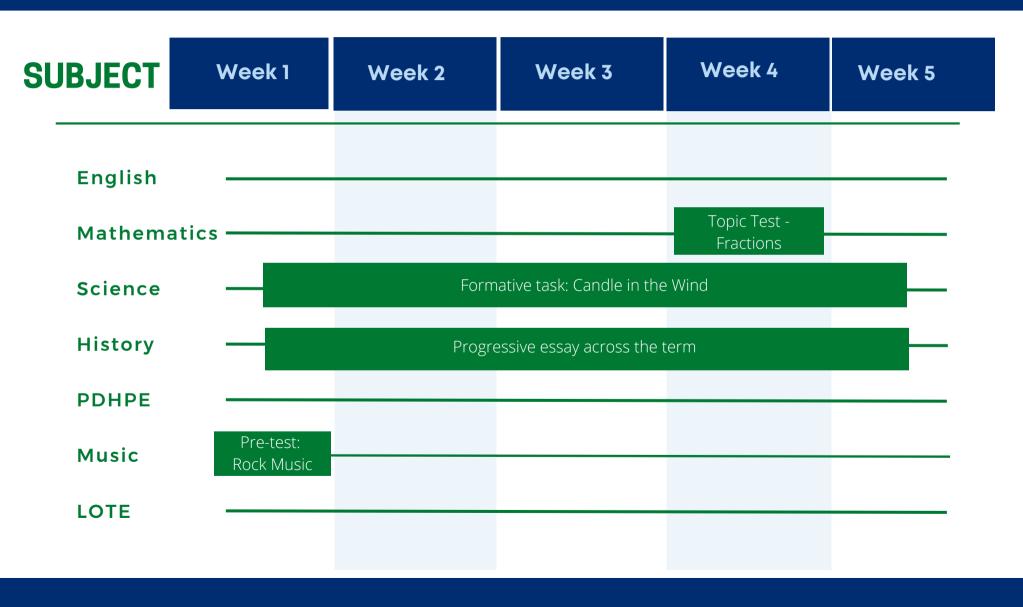

Term 1 2022

| SUBJECT  | Week 1 | Week 2                              | Week 3                        | Week 4 | Week 5 |  |  |  |
|----------|--------|-------------------------------------|-------------------------------|--------|--------|--|--|--|
| English  |        |                                     |                               |        |        |  |  |  |
| Mathemat | tics — | Form                                | ative tasks across the te     | erm    |        |  |  |  |
| Science  | _      | Formative task: I can see a rainbow |                               |        |        |  |  |  |
| History  | _      | Formative tasks across the term     |                               |        |        |  |  |  |
| PDHPE    |        |                                     |                               |        |        |  |  |  |
| Music    |        |                                     | Pre-Test: Australian<br>Music |        |        |  |  |  |
| LOTE     |        |                                     |                               |        |        |  |  |  |
|          |        |                                     |                               |        |        |  |  |  |