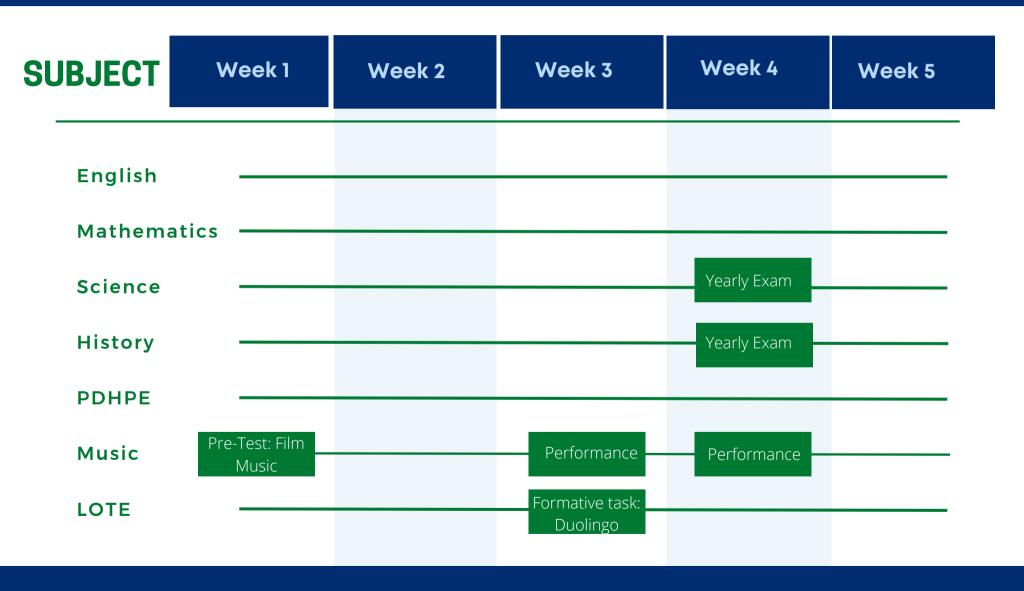

Term 1 2022

| SUBJECT  | Week 1 | Week 2                              | Week 3                        | Week 4 | Week 5 |  |  |  |
|----------|--------|-------------------------------------|-------------------------------|--------|--------|--|--|--|
| English  |        |                                     |                               |        |        |  |  |  |
| Mathemat | tics — | Form                                | ative tasks across the te     | erm    |        |  |  |  |
| Science  | _      | Formative task: I can see a rainbow |                               |        |        |  |  |  |
| History  | _      | Formative tasks across the term     |                               |        |        |  |  |  |
| PDHPE    |        |                                     |                               |        |        |  |  |  |
| Music    |        |                                     | Pre-Test: Australian<br>Music |        |        |  |  |  |
| LOTE     |        |                                     |                               |        |        |  |  |  |
|          |        |                                     |                               |        |        |  |  |  |