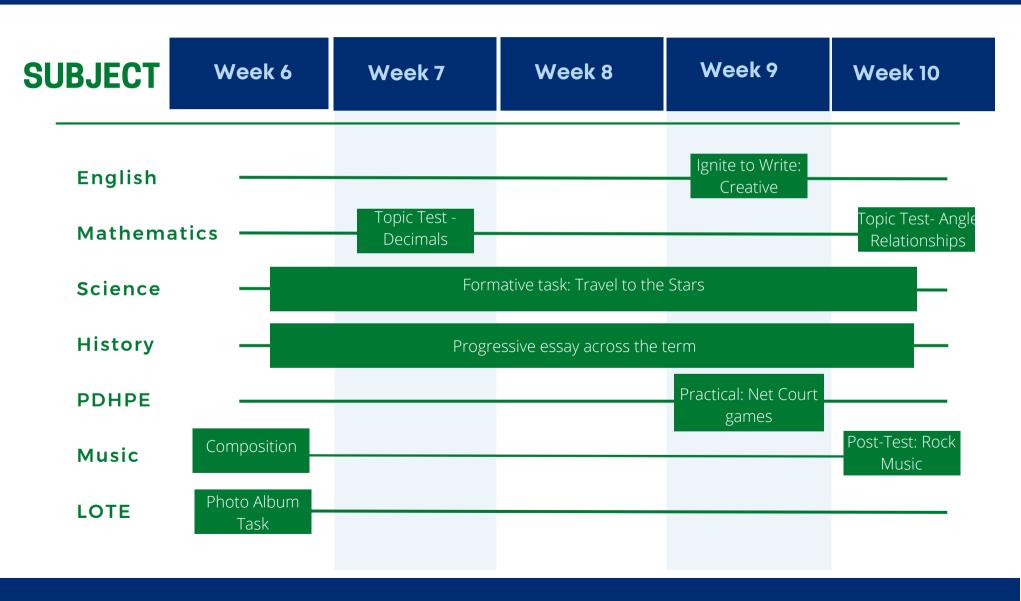

Term 1 2022

Term 2 2022

Term 2 2022

Term 3 2022

Term 3 2022

Term 4 2022

Term 4 2022

| SUBJECT  | Week 6 | Week 7                          | Week 8    | Week 9 | Week 10                     |
|----------|--------|---------------------------------|-----------|--------|-----------------------------|
| English  |        |                                 | Portfolio |        |                             |
| Mathemat | ics —  | Topic Test - Length<br>and Area |           |        | Topic Test -<br>Probability |
| Science  |        |                                 |           |        |                             |
| History  |        |                                 |           |        |                             |
| PDHPE    |        |                                 |           |        |                             |
| Music    |        |                                 |           |        | Post-test: Film Music       |
| LOTE     |        |                                 |           |        |                             |
|          |        |                                 |           |        |                             |