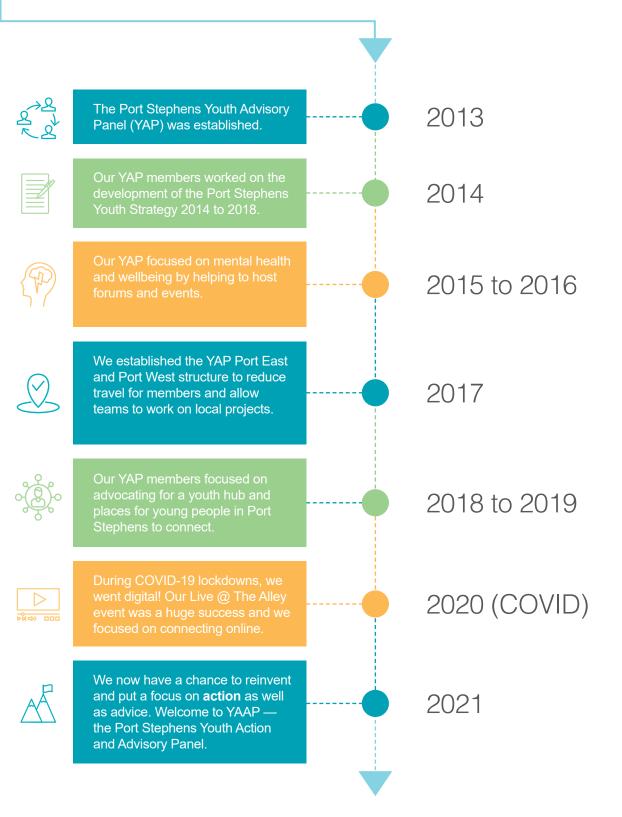

# A BRIEF HISTORY OF YAP

# (NOW YAAP)

The Port Stephens Youth Advisory Panel (YAP) has always been about creating meaningful opportunities for local young people. Our focus is on participation and young people being seen, heard and involved in ways that feel safe and that are appropriate to their needs and interests.