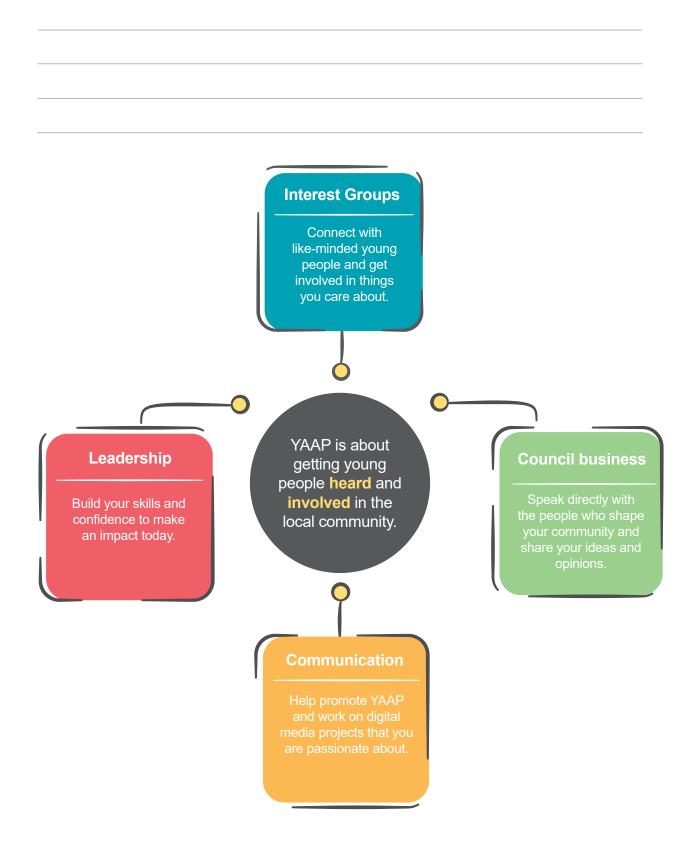

#### YAAP Framework

# **INTEREST GROUPS**

Interest groups are all about establishing connections between young people who are like-minded and have common interests.

All youth interest groups under YAAP are created with the goal of being youth run and independent. The level of participation is up to each individual.

### **COUNCIL BUSINESS**

Young people in Port Stephens have told us the issues of mental health, education and training, employment, homelessness and having youth friendly spaces are important to them. The YAAP's focus is on making sure our Council's business aligns whenever possible to current youth issues.

# LEADERSHIP

Port Stephens Council is committed to building the abilities of young people to be leaders on issues that are important to them. This includes providing access to training to build skills and confidence.

With increased confidence and networks, young people lead change in their community with the support of experienced community advocates.

# COMMUNICATION

Our communication needs to connect with local young beople.This includes promoting the YAAP to young people n Port Stephens and working on digital media projects focused on local youth issues and interests.